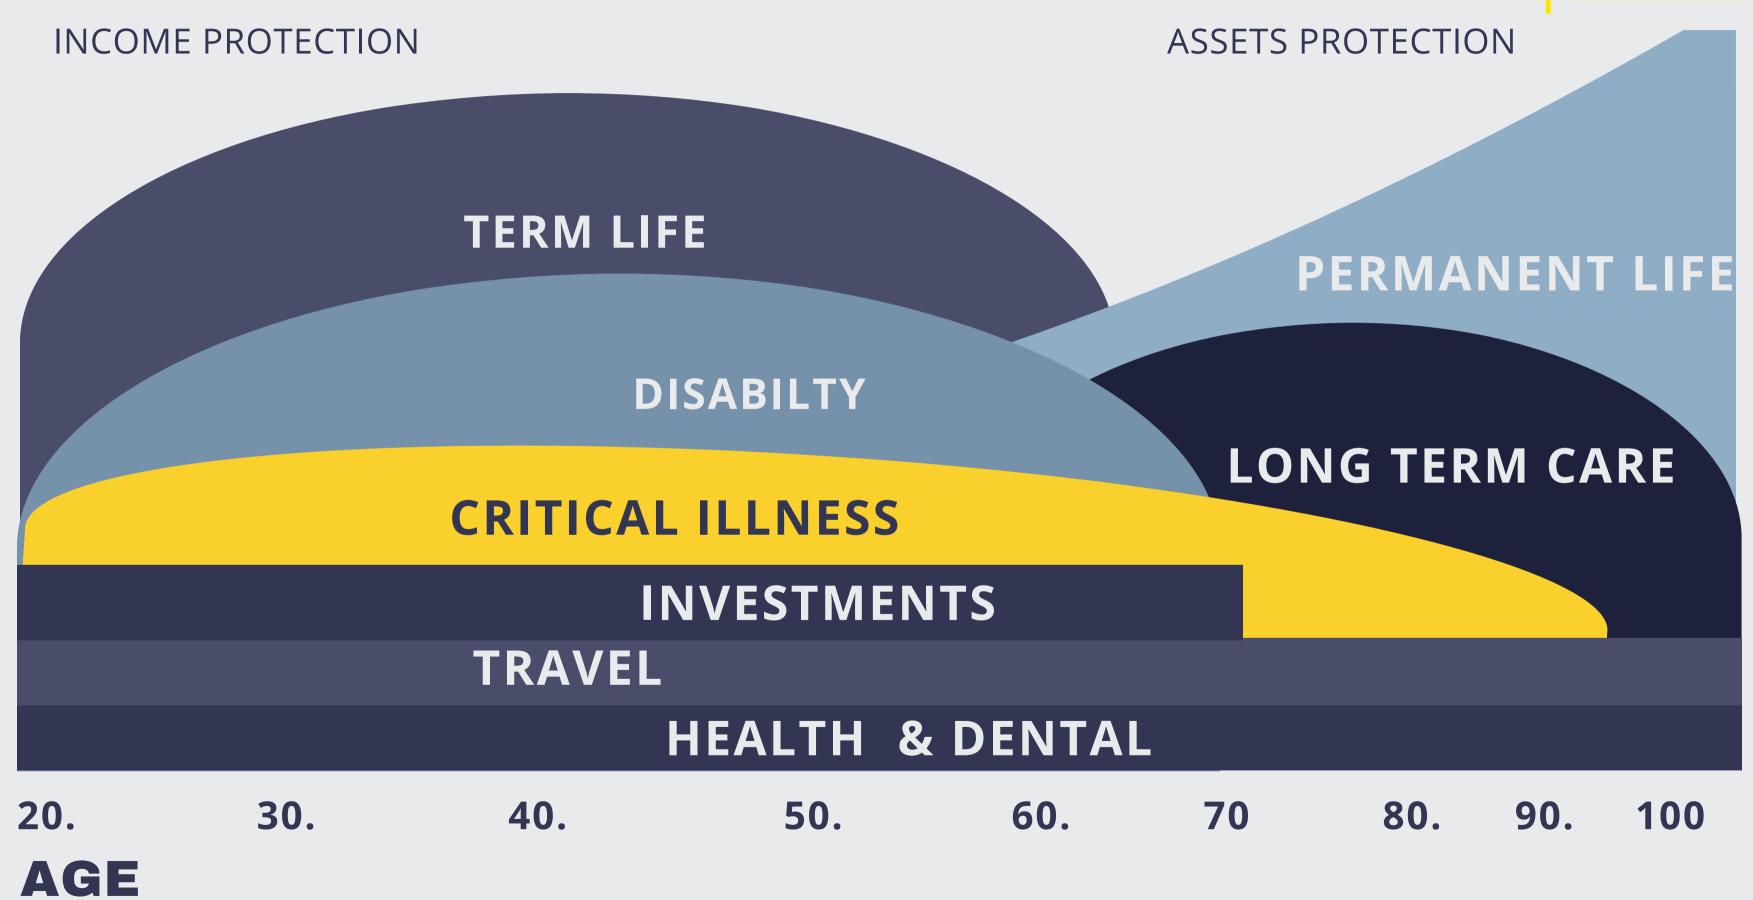

# TIME HORIZON OF RISK COVERAGE

## **INDIVIDUALS**

- Term and Permanent Insurance
- Disability Income Protection
- Critical Illness
- Wealth through Insurance
- Waterfall strategies
- Health Benefits

#### **PERSONAL PLANNING**

- Risk management
- premature death
- Will
- Disabilty
- Critical Illness
- Retirement planning
- registered plans
- asset allocaiton
- non registered savings plans
- Other goals
- Childresn education HOme Purchase
- Tax minimization