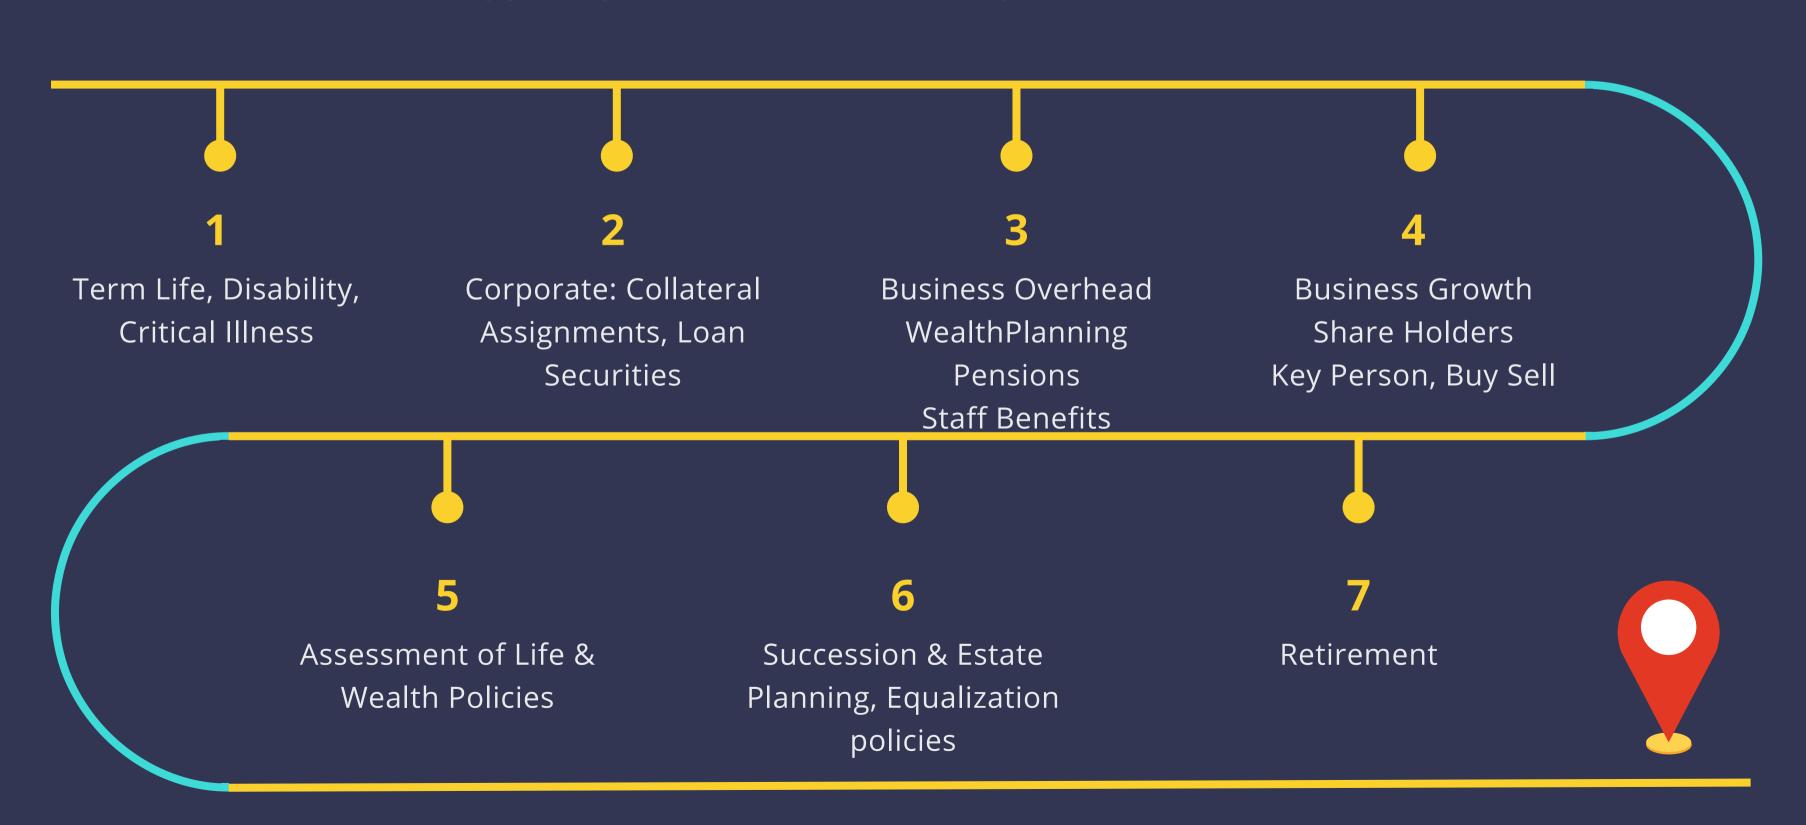

# LAWYER'S BUSINESS ROAD MAP

Milestone considerations, every journey is customized for each lawyer