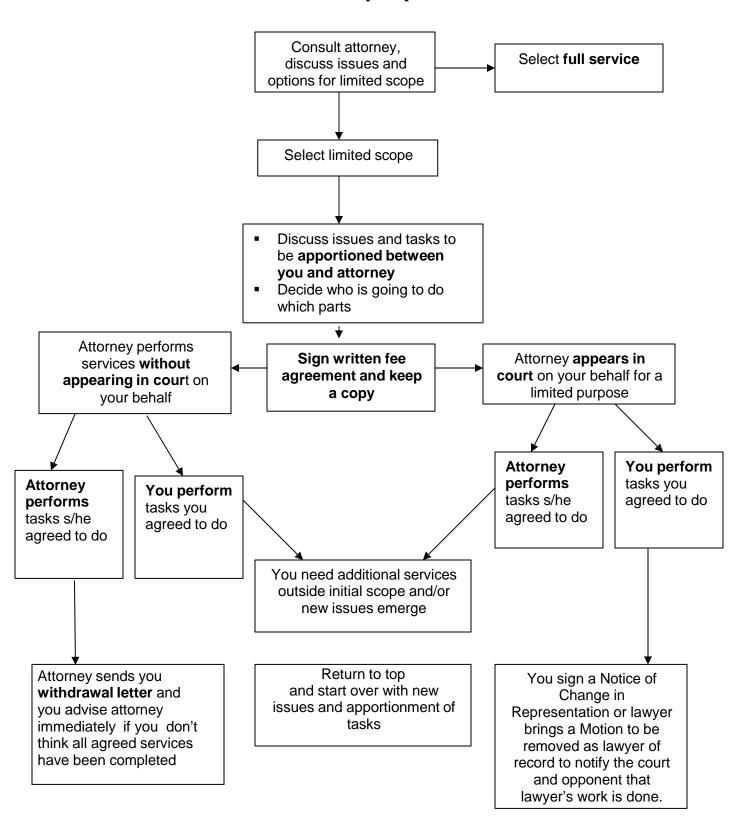

## **Client Handout: Limited Scope Representation Flow Chart**

This document can be found on LAWPRO's Limited Scope Representation Resources page at <u>practicepro.ca/LimitedScope</u>. It was adapted out of the Limited Representation Committee Risk Management Materials at the California Commission on Access to Justice, as created and updated by M. Sue Talia.